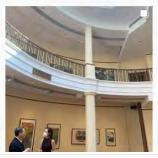

## #MuseumFromHome

umag\_hku • Follow University Museum and Art Gallery, HKU 香港...

umag\_hku #MuseumBouquet
#MuseumFromHome Spring has
slowly arrived as we stay in. We We
are sending our best wishes with this
sunflower painting from Liu Haisu. Liu
was the founder of the Shanghai
Academy of Fine Arts, one of institutes
that taught European painting during
the New Culture Movement. Who
do you think this painting may have
been inspired by?

#留在家中參觀 春天話咁快就來到啦! 今日為大家送上劉海粟嘅《向日葵》。 魯 劉海粟在1912年創立上海美術學院,亦即現今嘅上海美術專科學校。上海美術學院最初主授西洋畫,並引進西 方美學及美術校育模式,對當時新文化 運動嘅美術風潮影響深遠。你認為這幅

Liked by rayskywalker69 and 31 others

MARCH 27

Add a comment...

2. Willy Ronis and his Photography 維利・羅尼與他的照片