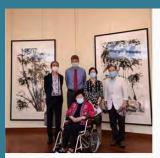

## #MuseumFromHome

umag\_hku • Follow University Museum and Art Gallery, HKU 香港...

umag\_hku #MuseumBouquet
#MuseumFromHome Spring has
slowly arrived as we stay in. We We
are sending our best wishes with this
sunflower painting from Liu Haisu. Liu
was the founder of the Shanghai
Academy of Fine Arts, one of institutes
that taught European painting during
the New Culture Movement. Who
do you think this painting may have
been inspired by?

#留在家中參觀 春天話咁快就來到啦! 今日為大家送上劉海粟嘅《向日葵》。 魯 劉海粟在1912年創立上海美術學院,亦即現今嘅上海美術專科學校。上海美術學院最初主授西洋畫,並引進西 方美學及美術校育模式,對當時新文化 運動嘅美術風潮影響深遠。你認為這幅

Liked by rayskywalker69 and 31 others

MARCH 27

Add a comment...

2. Willy Ronis and his Photography 維利・羅尼與他的照片